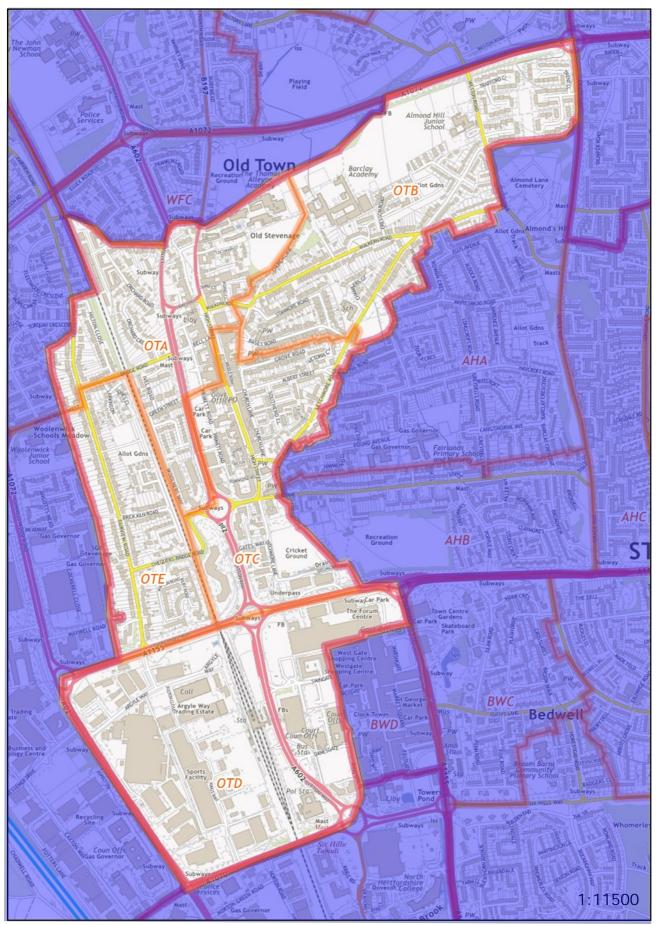

# Stevenage Constituency -Old Town Borough Ward

Polling District and Places Review 2023 -

The Polling District designatory letters are referenced in the relevant area. The boundaries are shown edged in orange.

### OLD TOWN WARD

The map of Old Town Ward and individual Polling Districts are available on the following pages. The Ward has five Polling Districts. Details of the reference letters and electorate information are set out below:

### POLLING DISTRICTS AND STATISTICAL DATA

| Polling District | County Division | Properties | Electors | In Person Voters | Postal Voters |
|------------------|-----------------|------------|----------|------------------|---------------|
| OTA              | Old Stevenage   | 573        | 840      | 597              | 243           |
| OTB              | Old Stevenage   | 723        | 1290     | 819              | 471           |
| OTC              | Old Stevenage   | 690        | 888      | 636              | 252           |
| OTD              | Broadwater      | 290        | 314      | 211              | 103           |
| OTE              | Broadwater      | 510        | 835      | 575              | 260           |