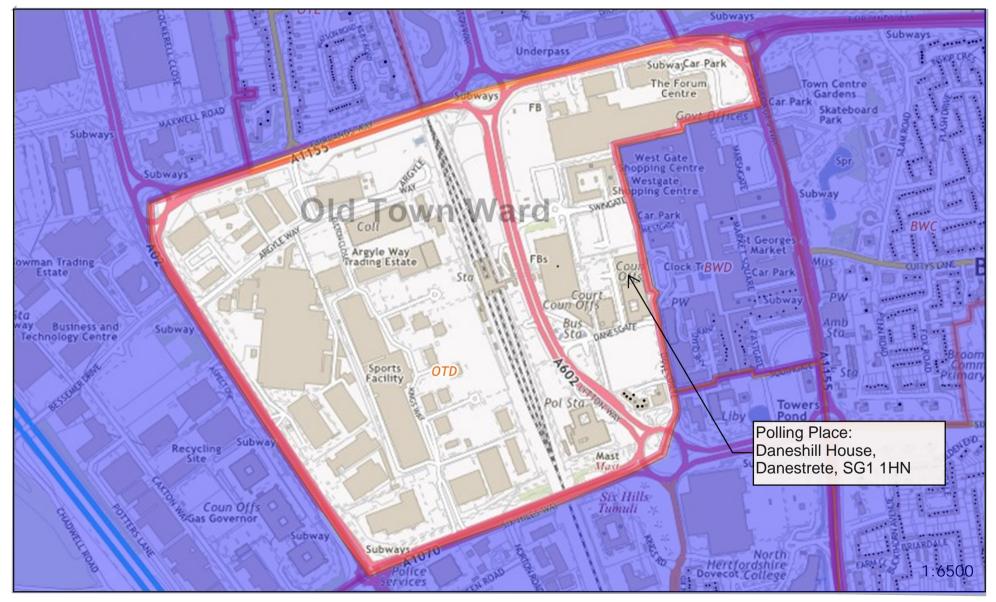

## Polling District OTD -Old Town Borough Ward

### POLLING PLACES

| Polling District | Polling Place                                               |  |
|------------------|-------------------------------------------------------------|--|
| OTA              | Springfield House Community Centre, 24 High Street, SG1 3EJ |  |
| OTB              | Bunyan Baptist Church, Basils Road, SG1 3PY                 |  |
| OTC              | Methodist Church Hall, Sish Lane, SG1 3LS                   |  |
| OTD              | Daneshill House, Danestrete, SG1 1HN                        |  |
| OTE              | Springfield House Community Centre, 24 High Street, SG1 3EJ |  |