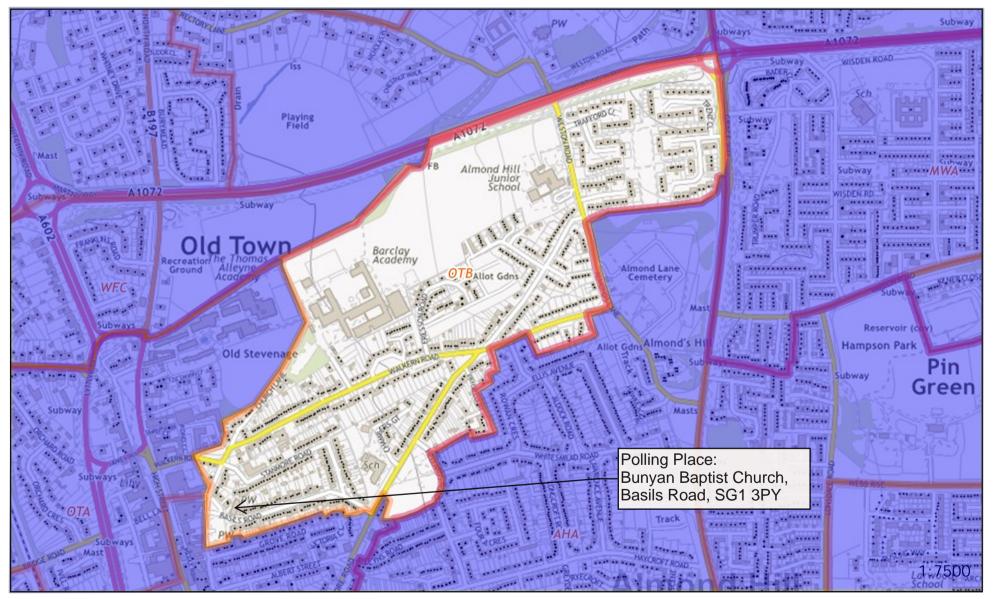

## Polling District OTB -Old Town Borough Ward

### POLLING PLACES

| Polling District | Polling Place                                               |  |
|------------------|-------------------------------------------------------------|--|
| OTA              | Springfield House Community Centre, 24 High Street, SG1 3EJ |  |
| OTB              | Bunyan Baptist Church, Basils Road, SG1 3PY                 |  |
| OTC              | Methodist Church Hall, Sish Lane, SG1 3LS                   |  |
| OTD              | Daneshill House, Danestrete, SG1 1HN                        |  |
| OTE              | Springfield House Community Centre, 24 High Street, SG1 3EJ |  |