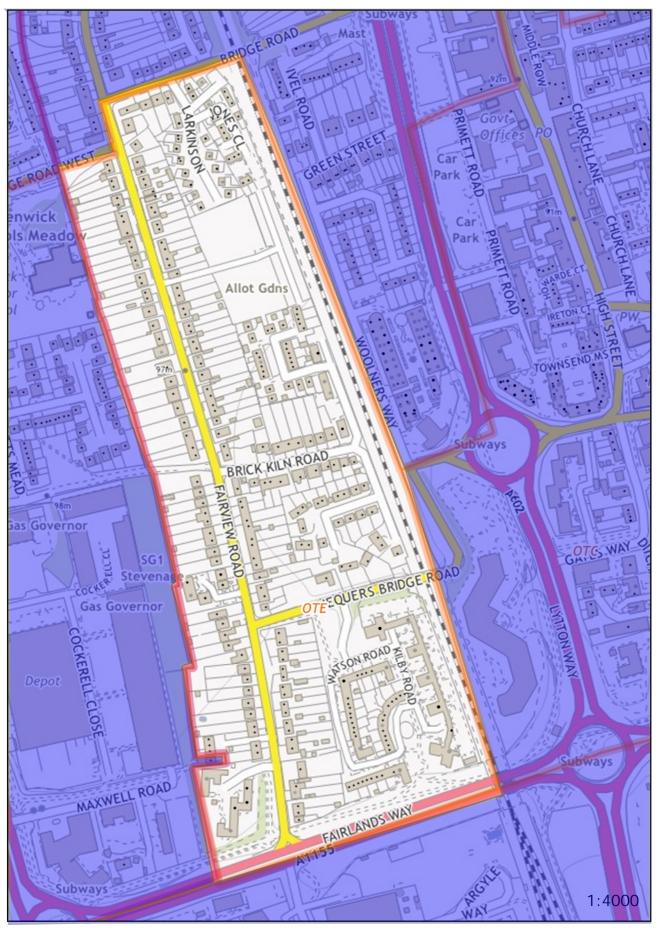

# Polling District OTE -Old Town Borough Ward

Polling Place: Springfield House Community Centre, 24 High Street, SG1 3EJ (within Polling District OTA)