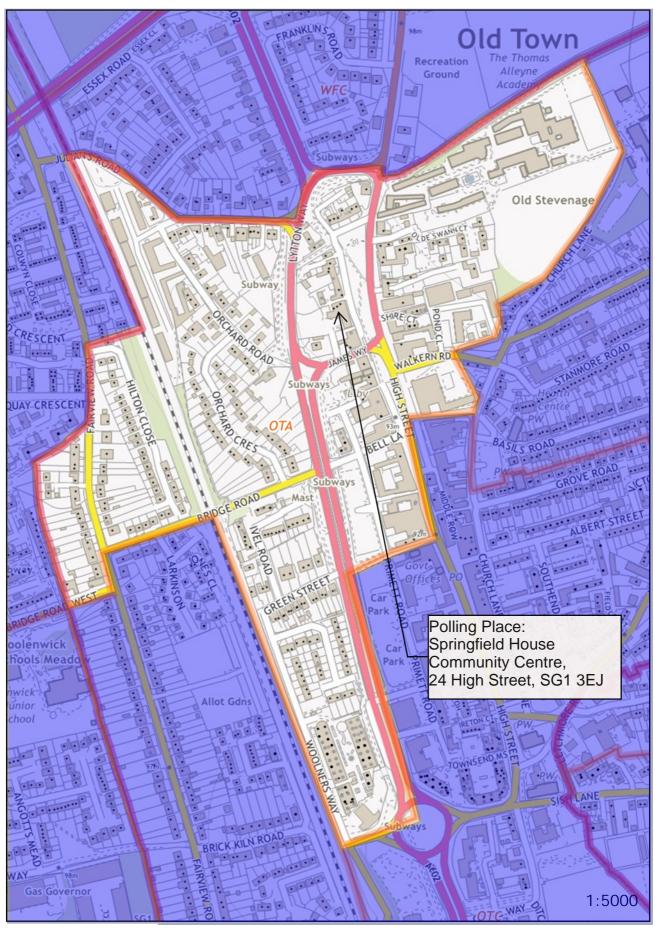

# Polling District OTA -Old Town Borough Ward

### POLLING PLACES

| Polling District | Polling Place                                               |  |
|------------------|-------------------------------------------------------------|--|
| OTA              | Springfield House Community Centre, 24 High Street, SG1 3EJ |  |
| OTB              | Bunyan Baptist Church, Basils Road, SG1 3PY                 |  |
| OTC              | Methodist Church Hall, Sish Lane, SG1 3LS                   |  |
| OTD              | Daneshill House, Danestrete, SG1 1HN                        |  |
| OTE              | Springfield House Community Centre, 24 High Street, SG1 3EJ |  |