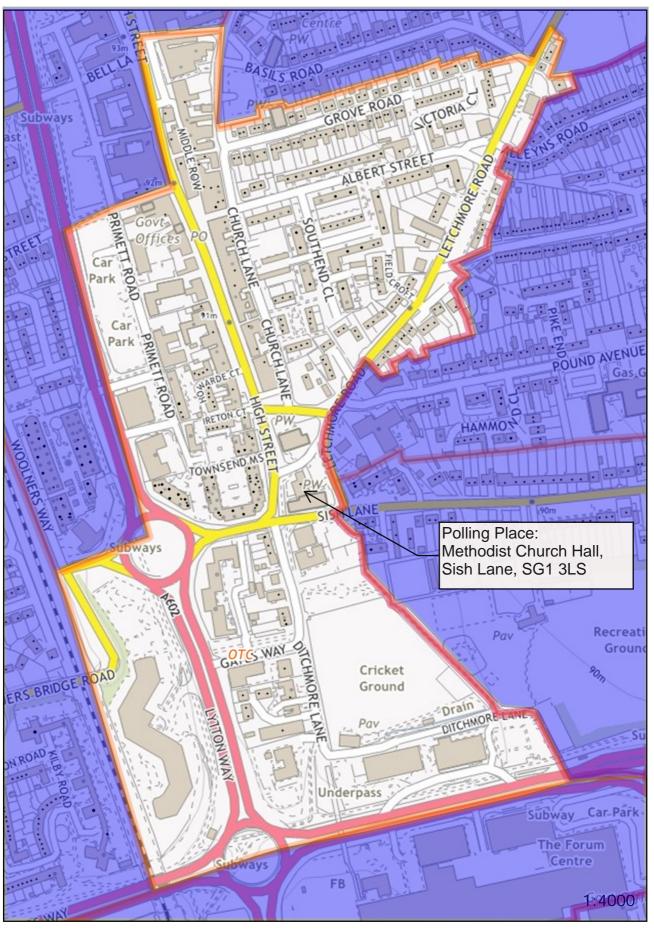

# Polling District OTC -Old Town Borough Ward

### POLLING PLACES

| Polling District | Polling Place                                               |  |
|------------------|-------------------------------------------------------------|--|
| OTA              | Springfield House Community Centre, 24 High Street, SG1 3EJ |  |
| OTB              | Bunyan Baptist Church, Basils Road, SG1 3PY                 |  |
| OTC              | Methodist Church Hall, Sish Lane, SG1 3LS                   |  |
| OTD              | Daneshill House, Danestrete, SG1 1HN                        |  |
| OTE              | Springfield House Community Centre, 24 High Street, SG1 3EJ |  |